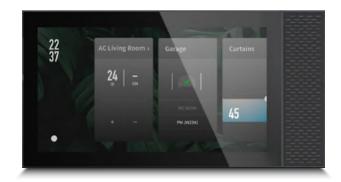

# TOUCH THE PANEL, CONTROL THE SMART DEVICES

The touch control panel has a wealth of devices control entrances, is compatible with most of the Starview devices. It can easily achieve the precise control of lighting, curtains, air conditioning and other smart devices.

# RECEPTION PARTY

PUT IT IN THE LIVING ROOM,
TOUCH IT TO START THE PARTY MODE

The curtain and TV will turn on automatically, and the lamp in the living room will set to the right brightness