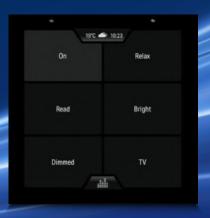

# TOUCH THE PANEL, CONTROL THE SMART DEVICES

The touch control panel has a wealth of devices control entrances, is compatible with most of the Starview devices. It can easily achieve the precise control of lighting, curtains, air conditioning and other smart devices.

#### **CREATE YOUR OWN SMART SCENE**

Custom linkage scene in the smart central control panel. Touch the panel or using voice to switch the scene modes quickly. Even if the home network is down, the local smart scenario still works on the LAN.