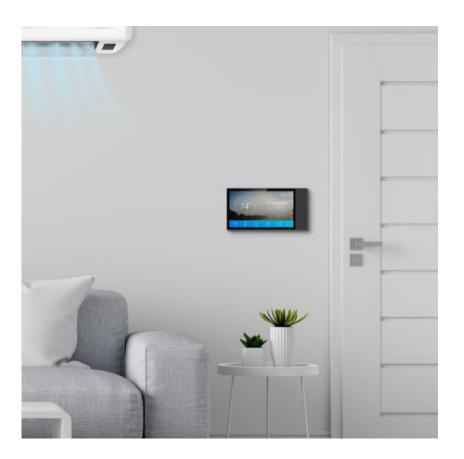

# TOUCH THE PANEL, CONTROL THE SMART DEVICES

The touch control panel has a wealth of devices control entrances, is compatible with most of the Starview devices. It can easily achieve the precise control of lighting, curtains, air conditioning and other smart devices.