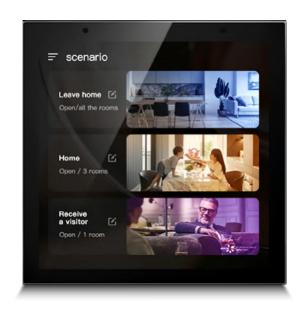

#### **CREATE YOUR OWN SMART SCENE**

Custom linkage scene in the smart central control panel. Touch the panel or using voice to switch the scene modes quickly. Even if the home network is down, the local smart scenario still works on the LAN.

#### **GO HOME AND LEAVE HOME**

### PUT IT BESIDES THE DOOR

Turn on the lamp, curtain and air conditioner with one click when return home Turn off the lamp, curtain and air conditioner with one click when get out of home.