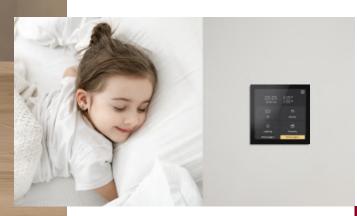

# SLEEP SOUNDLY

### **PUT IT IN THE BEDROOM**

Turn off multiple smart devices with one click before bed, which gives you more convenient and let you sleep more safely