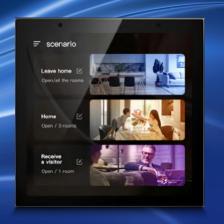

#### **CREATE YOUR OWN SMART SCENE**

Custom linkage scene in the smart central control panel. Touch the panel or using voice to switch the scene modes quickly. Even if the home network is down, the local smart scenario still works on the LAN.

#### **GO HOME AND LEAVE HOME**

### PUT IT BESIDES THE DOOR

Turn on the lamp, curtain and air conditioner with one click when return home Turn off the lamp, curtain and air conditioner with one click when get out of home.