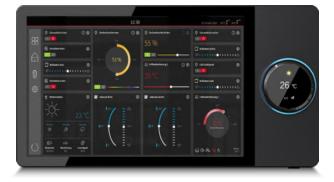

# Starview SSL-SS-F8

- Through SSL-SS-F8, you can easily control the smart devices in the whole house; aggregate and control the devices in the whole house and realize intelligent linkage to provide considerate and active services.
- The Starview 8.2" touch control panel has a rotary switch design along with the main 8.2" multitouch LCD screen. The rotary switch also has a 1.3" LCD touch screen, which is perfect for thermostat control and lights dimmer.
- Mobile APP control, voice intercom, broadcast, APP push content.
- Support voice wake-up, play music, stories, children's songs, tell jokes, check the weather, check the flight, smart home control.
- Bluetooth playback, the host can control the Bluetooth playback device to switch music.
- Play music at regular intervals, start songs at regular intervals, and play specified music at regular intervals.
- Support external devices to control the device through 485.
- Local, TF card, U disk, Bluetooth, play music.
- 485: supports bidirectional 485 control.
- SDK is open and connected to smart home.