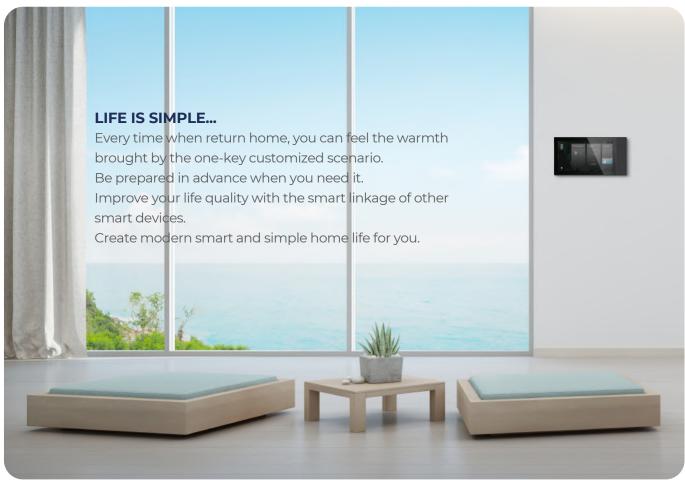

#### **GO HOME AND LEAVE HOME**

### PUT IT BESIDES THE DOOR

Turn on the lamp, curtain and air conditioner with one click when return home Turn off the lamp, curtain and air conditioner with one click when get out of home.