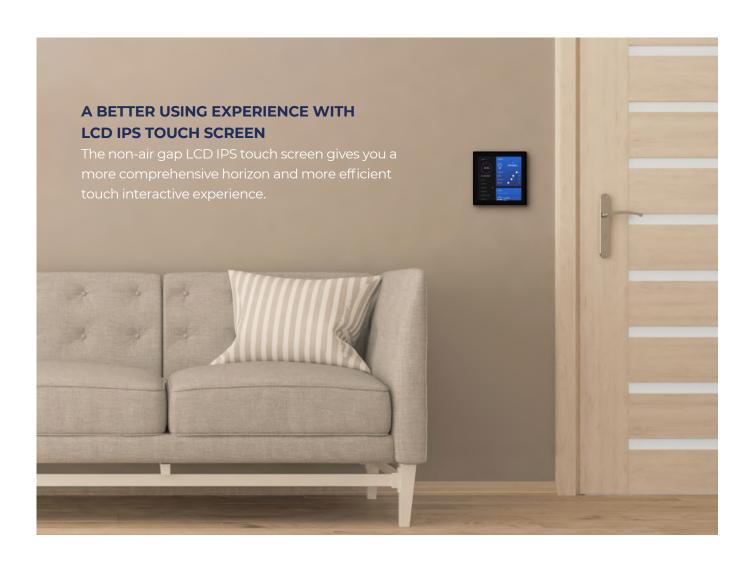

# Starview SSL-SS-T8E

- The touch control panel adopts a 4.1-inch multi-touch screen. The fingertip interaction is precisely positioned, and the touch is smooth.
- Date, clock, weather, temperature, device control and other signs appear on the screen. Simple graphics and dynamic effects.