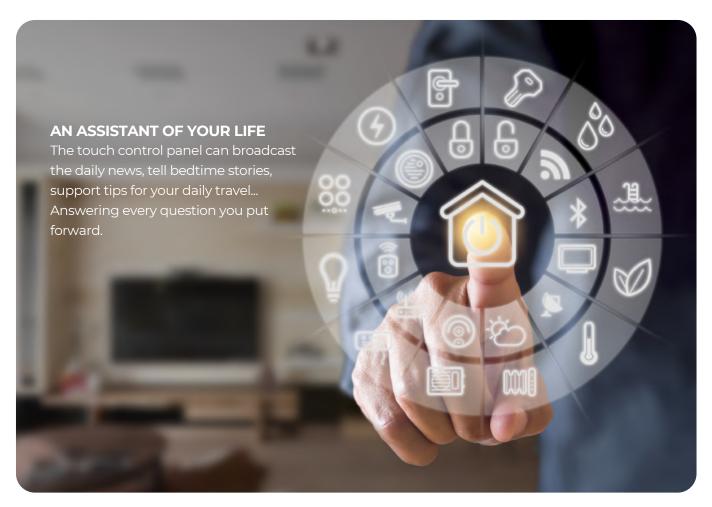

### INTELLIGENT CONTROL PANEL GATEWAY

The touch control panel gateway is all in one Smart Home Central Control product. It can control smart switches, smart curtains, security cameras, video doorbells, and all other smart home devices.

#### **CREATE YOUR OWN SMART SCENE**

Custom linkage scene in the smart central control panel. Touch the panel or using voice to switch the scene modes quickly. Even if the home network is down, the local smart scenario still works on the LAN.