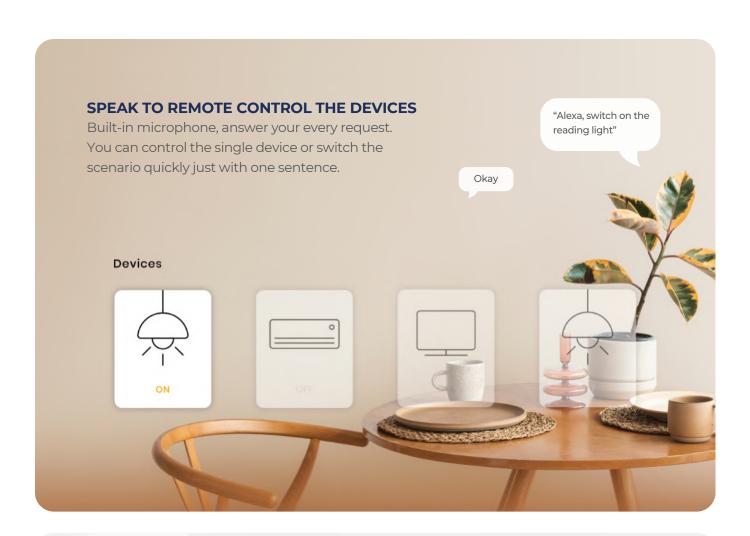

#### **CREATE YOUR OWN SMART SCENE**

Custom linkage scene in the smart central control panel. Touch the panel or using voice to switch the scene modes quickly. Even if the home network is down, the local smart scenario still works on the LAN.