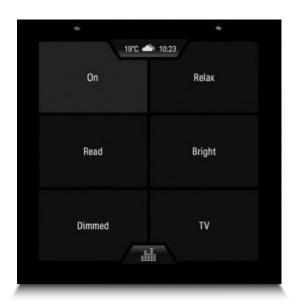

# TOUCH THE PANEL, CONTROL THE SMART DEVICES

The touch control panel has a wealth of devices control entrances, is compatible with most of the Starview devices. It can easily achieve the precise control of lighting, curtains, air conditioning and other smart devices.

#### **CREATE YOUR OWN SMART SCENE**

Custom linkage scene in the smart central control panel. Touch the panel or using voice to switch the scene modes quickly. Even if the home network is down, the local smart scenario still works on the LAN.

# RECEPTION PARTY

PUT IT IN THE LIVING ROOM,
TOUCH IT TO START THE PARTY MODE

The curtain and TV will turn on automatically, and the lamp in the living room will set to the right brightness