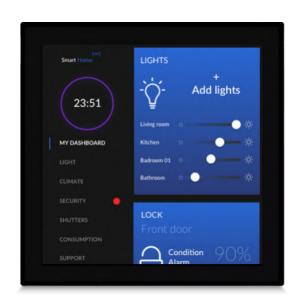

### INTELLIGENT CONTROL PANEL GATEWAY

The touch control panel gateway is all in one Smart Home Central Control product. It can control smart switches, smart curtains, security cameras, video doorbells, and all other smart home devices.

# TOUCH THE PANEL, CONTROL THE SMART DEVICES

The touch control panel has a wealth of devices control entrances, is compatible with most of the Starview devices. It can easily achieve the precise control of lighting, curtains, air conditioning and other smart devices.

# Starview SSL-SS-T6E

- Compatible with European standard wall boxes, simple in wall installation.
- 4.1-inch HD IPS LCD, multi-touch screen, dual array microphone with noise reduction, auto light sensor, built-in IW speaker.
- ZigBee gateway function, APP remote control.
- Control the lights, curtains, air conditioners, and all othersmart home devices. Configure Smart Home scenes in the APP, turn on the scene mode with one touch on the screen.