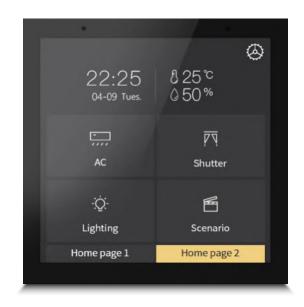

# Starview SSL-SS-T8E

- The touch control panel adopts a 4.1-inch multi-touch screen. The fingertip interaction is precisely positioned, and the touch is smooth.
- Date, clock, weather, temperature, device control and other signs appear on the screen. Simple graphics and dynamic effects.

- There is network port access behind the touch control panel, the gateway control is more stable, and the comprehensive intelligent control of smart switches, sockets, sensor, door locks... Really realizes a single panel in charge of the whole home.
- The touch central control can change the scene with one button, switch the scene freely, and control your home. Rich gateway capabilities, easy installation, voice and App control, unified management of home devices.
- The smart central control screen can replace the Zigbee gateway with strong compatibility. It can add 99+ sub-devices, and can control switches, sockets, temperature control, curtains, lamps and other equipment more stably in real time.
- Suitable for different places like home, supermarket store, office, company factory, hotel restaurant, etc.