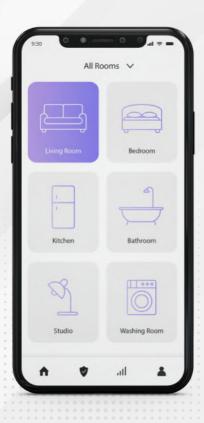

# APP REMOTE CONTROL GIVES YOU MORE CONVENIENT

When you out of home, enter the app, you can remote control the devices in your home. The devices are arranged in order, you can find the devices you need quickly in the app.