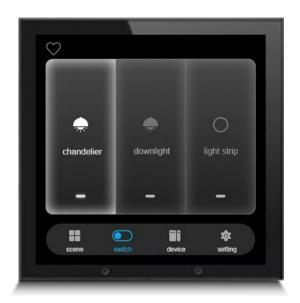

# TOUCH THE PANEL, CONTROL THE SMART DEVICES

The touch control panel has a wealth of devices control entrances, is compatible with most of the Starview devices. It can easily achieve the precise control of lighting, curtains, air conditioning and other smart devices.

#### **CREATE YOUR OWN SMART SCENE**

Custom linkage scene in the smart central control panel. Touch the panel or using voice to switch the scene modes quickly. Even if the home network is down, the local smart scenario still works on the LAN.

# Starview SSL-SS-T6E

- Compatible with European standard wall boxes, simple in wall installation.
- 4.1-inch HD IPS LCD, multi-touch screen, dual array microphone with noise reduction, auto light sensor, built-in IW speaker.
- ZigBee gateway function, APP remote control.
- Control the lights, curtains, air conditioners, and all othersmart home devices. Configure Smart Home scenes in the APP, turn on the scene mode with one touch on the screen.