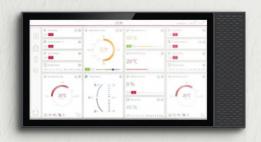

# TOUCH THE PANEL, CONTROL THE SMART DEVICES

The touch control panel has a wealth of devices control entrances, is compatible with most of the Starview devices. It can easily achieve the precise control of lighting, curtains, air conditioning and other smart devices.

# Starview SSL-SS-T6E

- Compatible with European standard wall boxes, simple in wall installation.
- 4.1-inch HD IPS LCD, multi-touch screen, dual array microphone with noise reduction, auto light sensor, built-in IW speaker.
- ZigBee gateway function, APP remote control.
- Control the lights, curtains, air conditioners, and all othersmart home devices. Configure Smart Home scenes in the APP, turn on the scene mode with one touch on the screen.