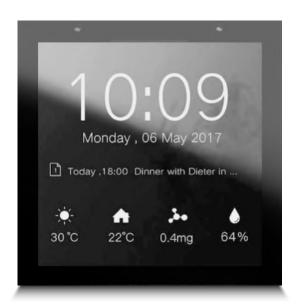

# Starview SSL-SS-T8E

- The touch control panel adopts a 4.1-inch multi-touch screen. The fingertip interaction is precisely positioned, and the touch is smooth.
- Date, clock, weather, temperature, device control and other signs appear on the screen. Simple graphics and dynamic effects.